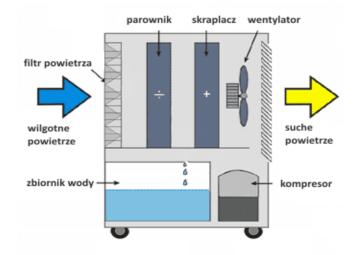

#### **FUNCTIONING PRINCIPLES**

This dehumidifier controls humidity by forcing excess moisture to condense from the air into the unit as it passes over the cooling elements. Contact with this cold surface causes the moisture in the air to condense. This condensed water the drains safely into the water tank. The dried air then passes through a warmed coil where it is slightly warmed and reenters the room at a slightly elevated temperature.