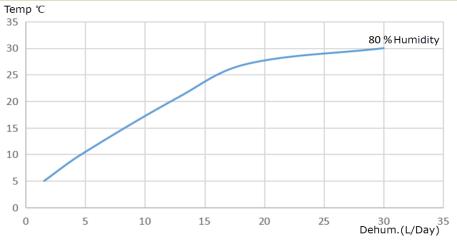

---------|
| Fan                          | axial                                                      |
| Water tank                   | 6,5 I                                                      |
| Defrosting system            | hot gas defrosting                                         |
| Hygrostat                    | electronic                                                 |
| Counter meter                | included                                                   |
| Wheels                       | plastic, four pieces, diameter 25mm                        |
| Evaparator temperatur sensor | Power cord with angular plug (H07RN-F 3G1mm <sup>2</sup> ) |
| Temperatur control senseor   |                                                            |

## **DEHUMIDIFYING CURVE DIAGRAM**



## WIRING DIAGRAM