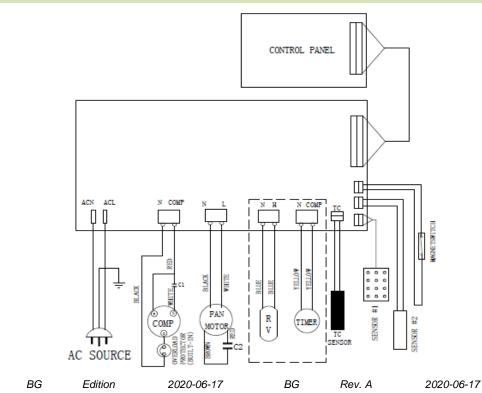

| axial                                                      |
| Water tank                   | 6,5 I                                                      |
| Defrosting system            | hot gas defrosting                                         |
| Hygrostat                    | electronic                                                 |
| Counter meter                | included                                                   |
| Wheels                       | plastic, four pieces, diameter 25mm                        |
| Evaparator temperatur sensor | Power cord with angular plug (H07RN-F 3G1mm <sup>2</sup> ) |
| Temperatur control senseor   |                                                            |

## **DEHUMIDIFYING CURVE DIAGRAM**



## WIRING DIAGRAM