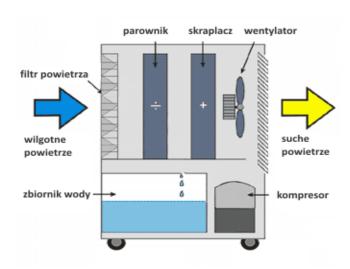

### **FUNCTIONING PRINCIPLES**

This dehumidifier controls humidity by forcing excess moisture to condense from the air into the unit as it passes over the cooling elements. Contact with this cold surface causes the moisture in the air to condense. This condensed water the drains safely into the water tank. The dried air then passes through a warmed coil where it is slightly warmed and reenters the room at a slightly elevated temperature.