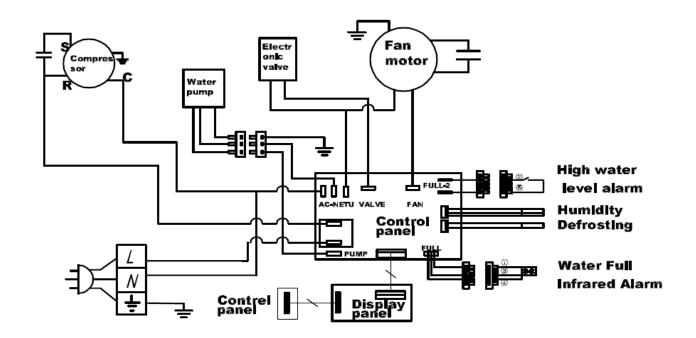

flow              | m³/h   | 350          | Rated current     | Α  | 3,52   |  |  |
| Tank capacity         | 1      | 5,7          | Power consumption | W  | 810    |  |  |

| PACKING                  |     |             |  |  |  |
|--------------------------|-----|-------------|--|--|--|
| Dimensions packing       | mm  | 610x405x660 |  |  |  |
| Dimensions utilization   | mm  | 580x422x820 |  |  |  |
| Pieces per Euro-pallet   | szt | 12          |  |  |  |
| Pieces per truck<br>80m3 | szt | 384         |  |  |  |

DSH1129 AK emmision 2020-09-22 \*\* Rev. F 2020-09-22



### **COMPONENTS**

Compressor

Fan axial

Water tank 5,7 I

Defrosting system hot gas defrosting

Hygrostat **electronic** 

Counter meter included

Others -

### **ACCESSORIES**

Water pump yes

#### WIRING DIAGRAM



DSH1129 AK emmision 2020-09-22 \*\* Rev. F 2020-09-22